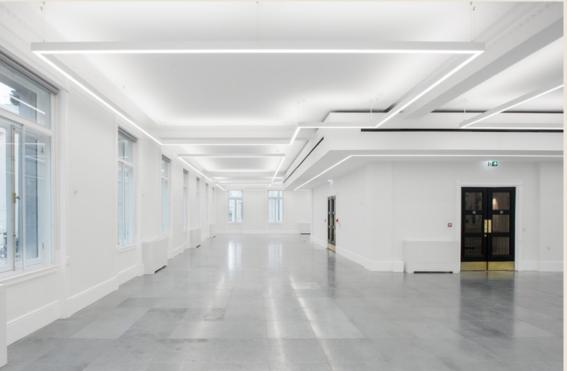

## SPACEPLAN

SIZE: 5,014 SQ FT

- Original period cornicing
- · Air conditioning with fresh air ventilation
- Timber casement windows with secondary glazing
- New WCs
- Lift

- Showers and changing facilities
- Secure lockers
- · Bike repair station