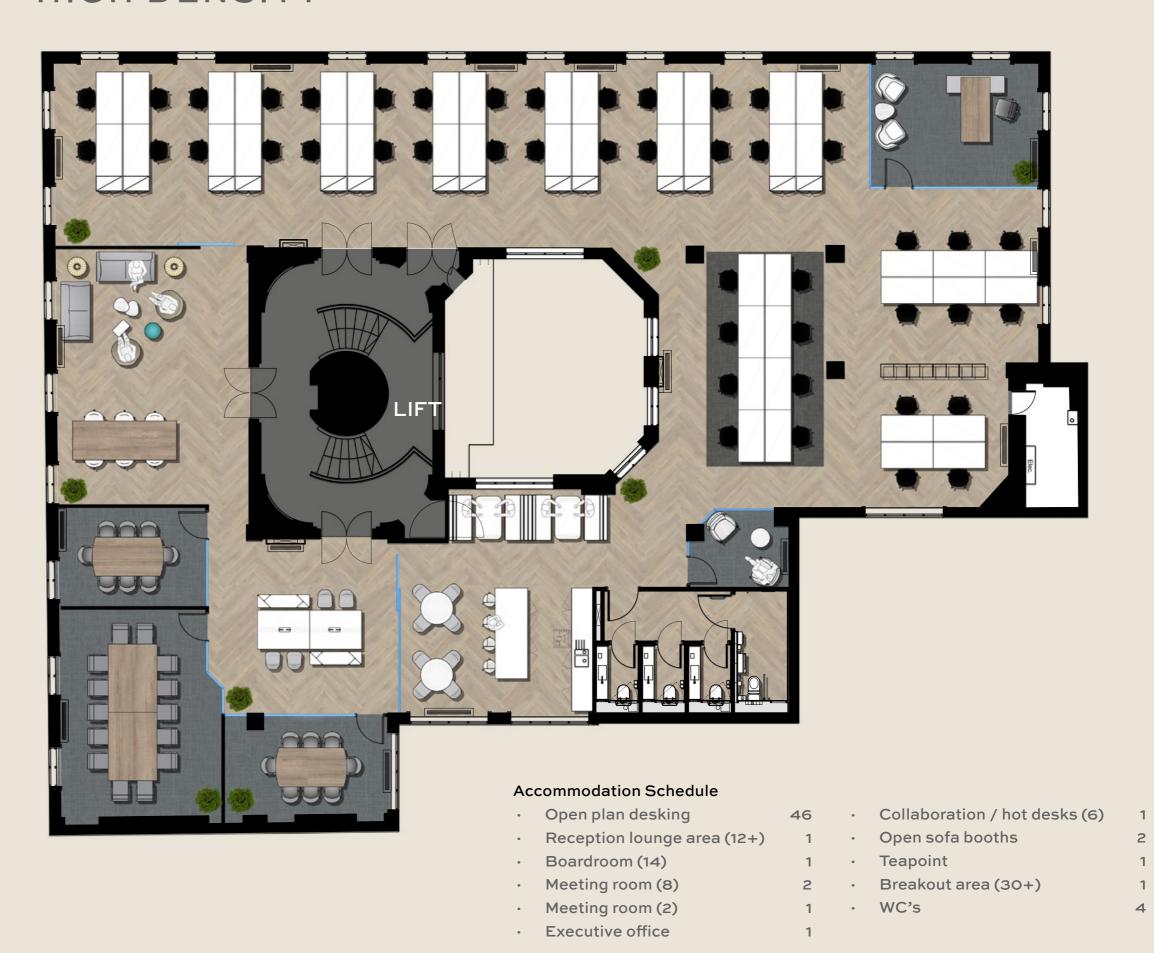

Park.



A 5 minute walk to COVENT GARDEN, a few minutes from the buzz of SOHO and a short stroll from the green spaces of ST JAMES'S PARK, this is a location that champions everything Central London has to offer.



## THE REFURBISHMENT

The manned reception has been sensitively and tastefully refurbished in keeping with the heritage of the architecture and original design of the building.

















## SPACEPLAN

SIZE: 5,014 SQ FT



- Original period cornicing
- · Air conditioning with fresh air ventilation
- Timber casement windows with secondary glazing
- New WCs
- Lift

- Showers and changing facilities
- Secure lockers
- · Bike repair station

#### CELLULAR



Plans show indicative layout and are subject to further site survey

## SPACEPLAN

LOW DENSITY



#### HIGH DENSITY



PAGE 6

## **GET IN TOUCH**

# BLUEBOOK

#### TOR CUMING

E: tor@bluebooklondon.co.uk

T: 07714 089 823

#### **ROBBIE ROWAN**

E: robbie@bluebooklondon.co.uk

T: 07973 267 435