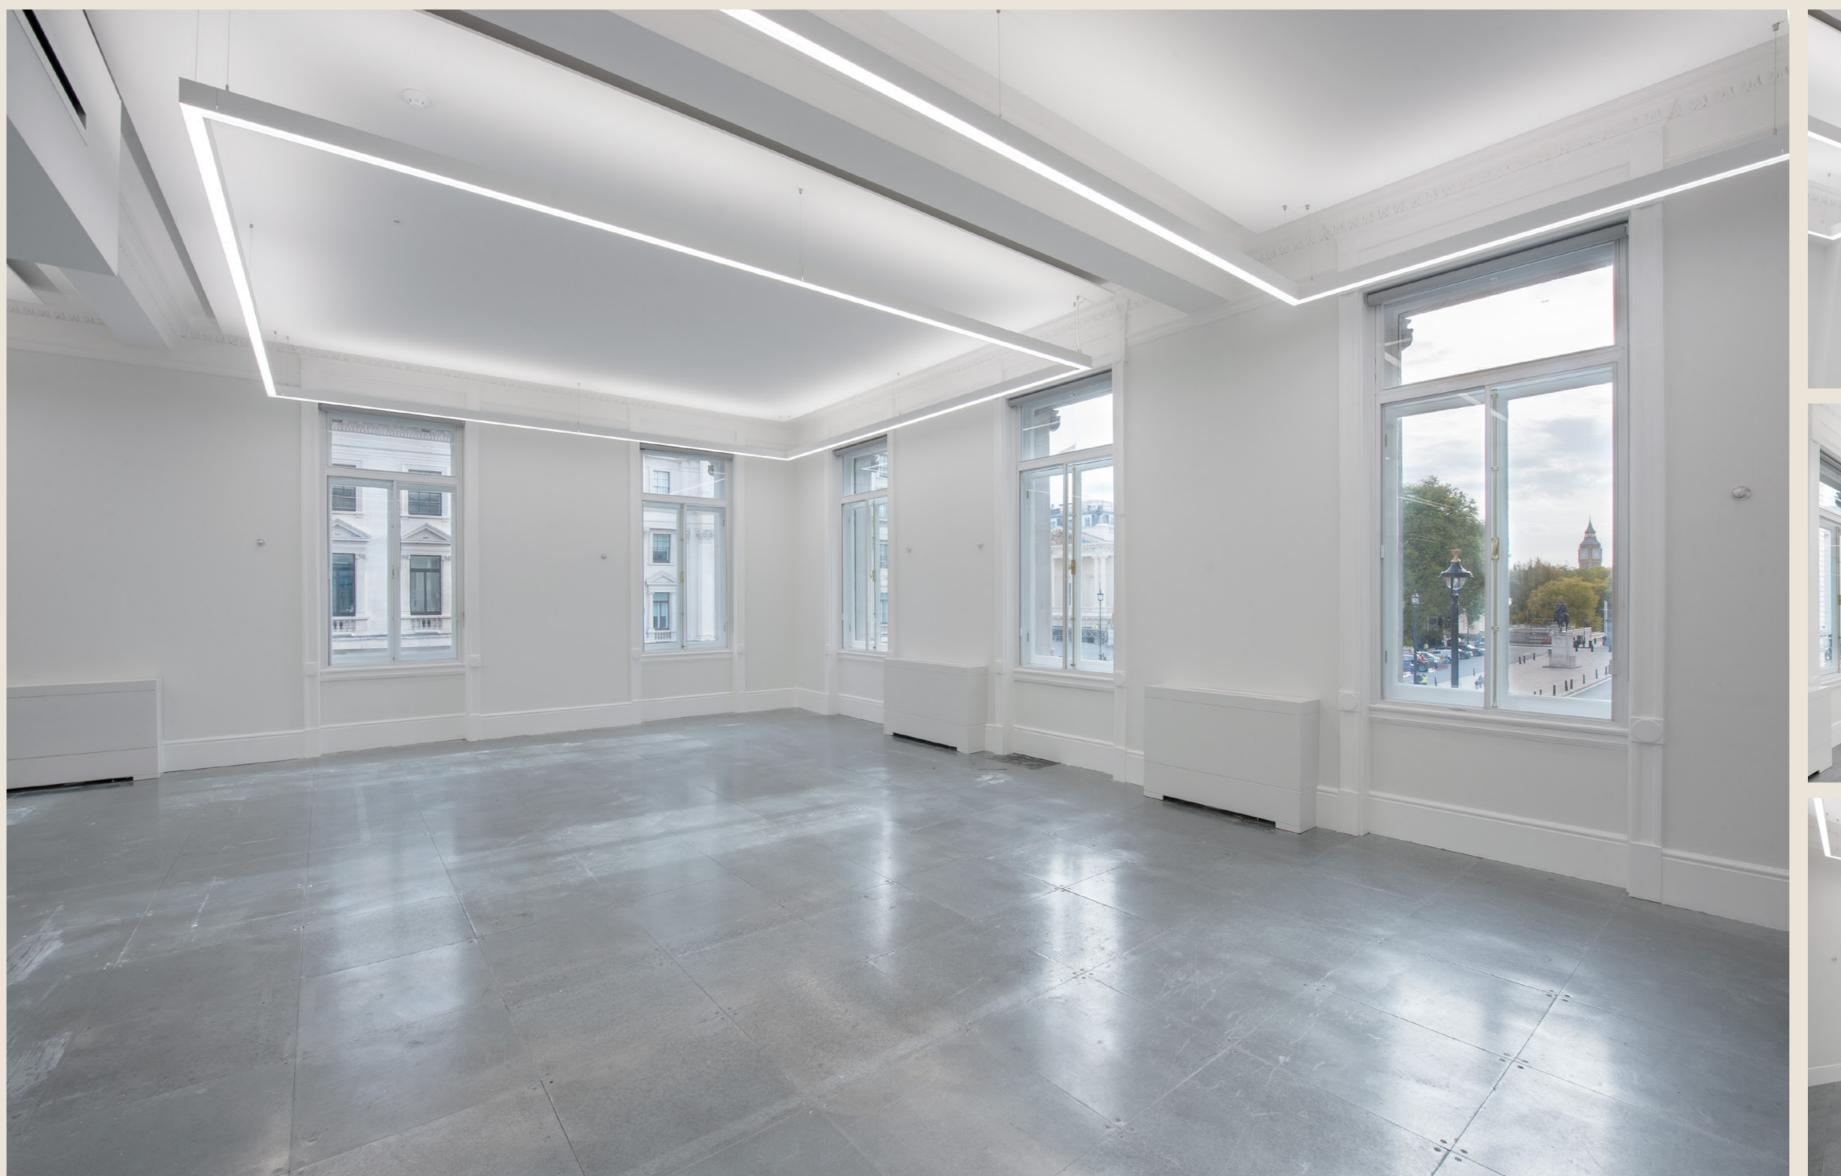

## A NEW VIEW OF LONDON

A rare opportunity to occupy 5,014 sq ft of exceptional, newly refurbished office space in an enviable position with views towards St James's Park.

A 5 minute walk to COVENT GARDEN, a few minutes from the buzz of SOHO and a short stroll from the green spaces of ST JAMES'S PARK, this is a location that champions everything Central London has to offer.

## SPACEPLAN

SIZE: 5,014 SQ FT

- Original period cornicing
- · Air conditioning with fresh air ventilation
- Timber casement windows with secondary glazing
- New WCs
- Lift

- Showers and changing facilities
- Secure lockers
- · Bike repair station