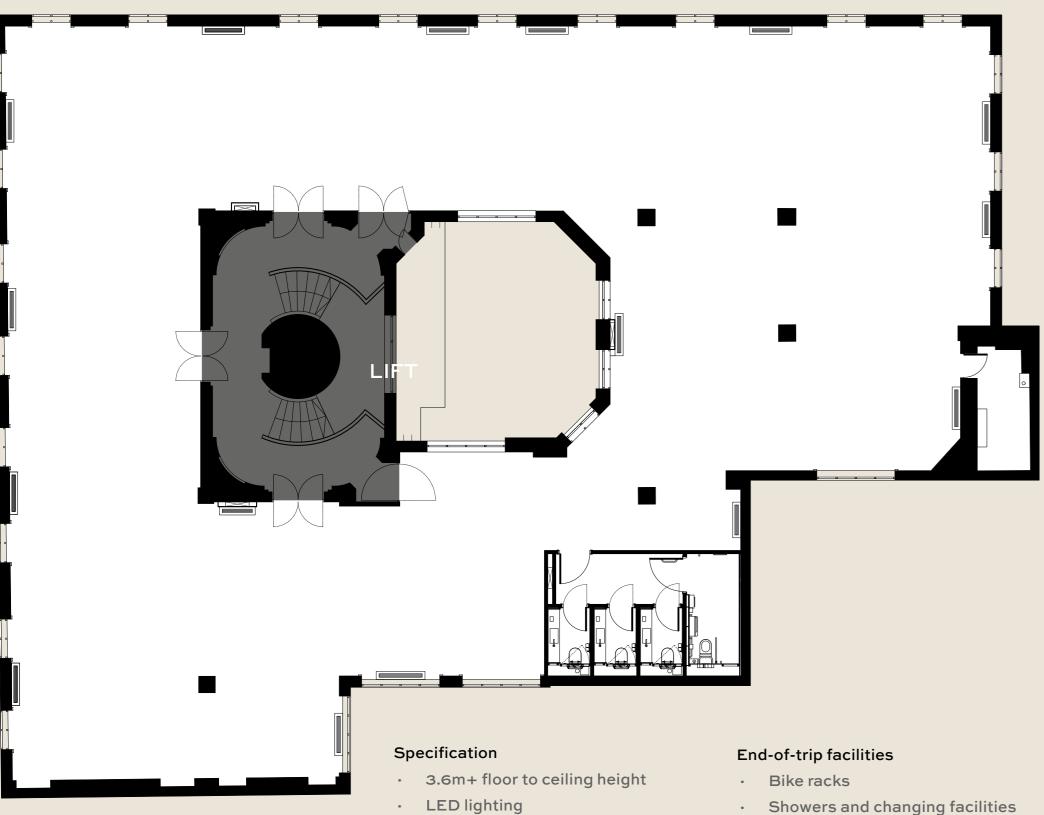

## SPACEPLAN

SIZE: 5,014 SQ FT

- Original period cornicing
- · Air conditioning with fresh air ventilation
- Timber casement windows with secondary glazing
- New WCs
- Lift

- Showers and changing facilities
- Secure lockers
- · Bike repair station

#### CELLULAR

Plans show indicative layout and are subject to further site survey

## SPACEPLAN

LOW DENSITY