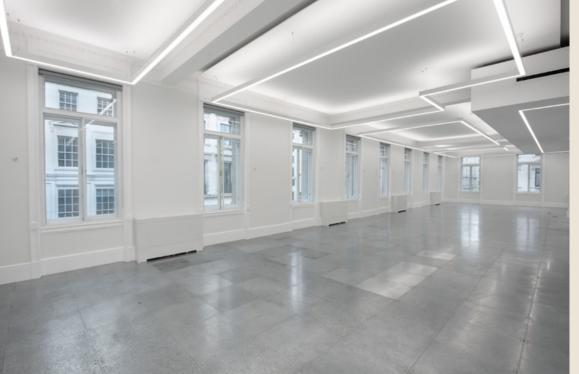

## SPACEPLAN

SIZE: 5,014 SQ FT

- Original period cornicing
- · Air conditioning with fresh air ventilation
- Timber casement windows with secondary glazing
- New WCs
- Lift

- Showers and changing facilities
- Secure lockers
- · Bike repair station