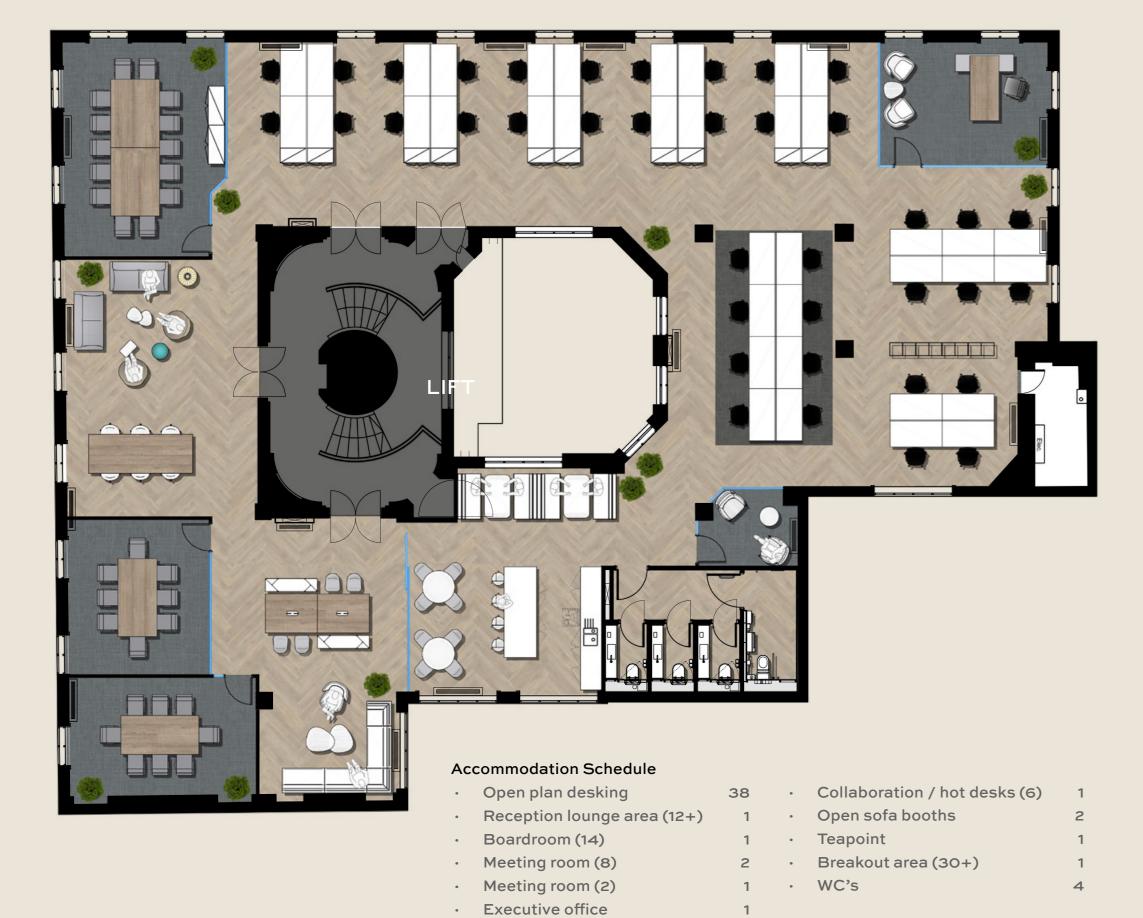

ws towards St James's Park.



A 5 minute walk to COVENT GARDEN, a few minutes from the buzz of SOHO and a short stroll from the green spaces of ST JAMES'S PARK, this is a location that champions everything Central London has to offer.



## THE REFURBISHMENT

The manned reception has been sensitively and tastefully refurbished in keeping with the heritage of the architecture and original design of the building.

















## SPACEPLAN

SIZE: 5,014 SQ FT



- Original period cornicing
- · Air conditioning with fresh air ventilation
- Timber casement windows with secondary glazing
- New WCs
- Lift

- Showers and changing facilities
- Secure lockers
- · Bike repair station

#### CELLULAR



Plans show indicative layout and are subject to further site survey

## SPACEPLAN

LOW DENSITY



#### HIGH DENSITY



PAGE 6

## **GET IN TOUCH**

# BLUEBOOK

#### TOR CUMING

E: tor@bluebooklondon.co.uk

T: 07714 089 823

#### **ROBBIE ROWAN**

E: robbie@bluebooklondon.co.uk

T: 07973 267 435