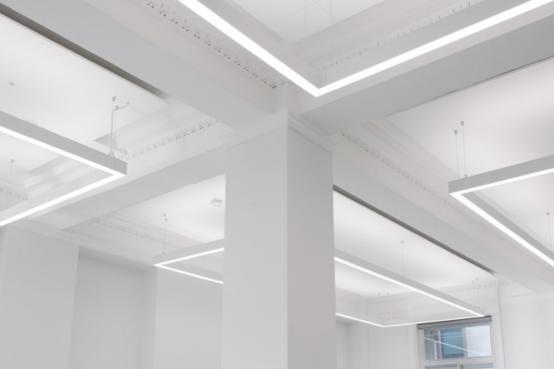

## SPACEPLAN

SIZE: 5,014 SQ FT

- Original period cornicing
- · Air conditioning with fresh air ventilation
- Timber casement windows with secondary glazing
- New WCs
- Lift

- Showers and changing facilities
- Secure lockers
- · Bike repair station