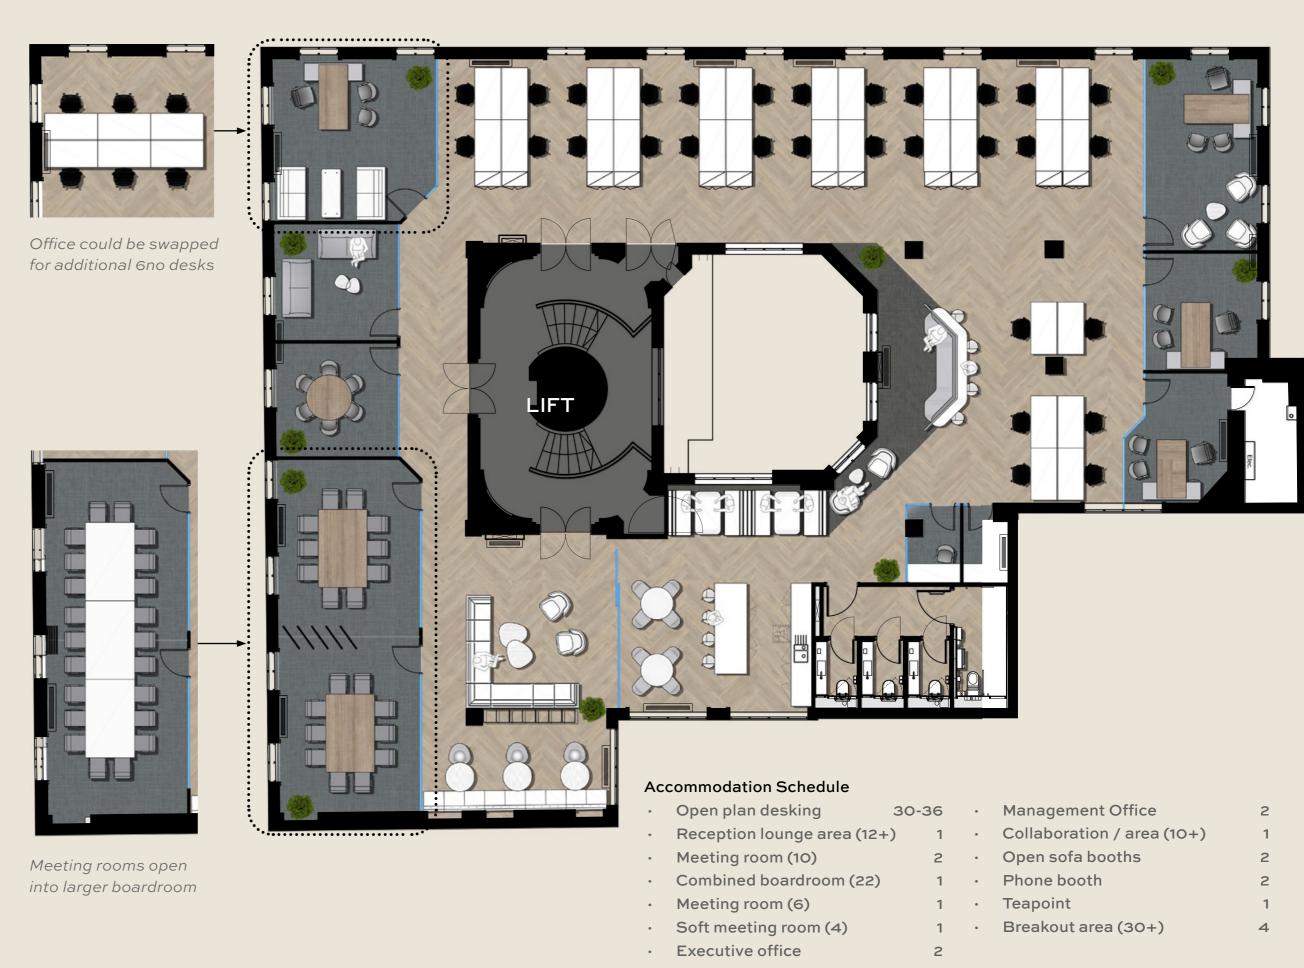

## SPACEPLAN

SIZE: 5,014 SQ FT

- Original period cornicing
- · Air conditioning with fresh air ventilation
- Timber casement windows with secondary glazing
- New WCs
- Lift

- Showers and changing facilities
- Secure lockers
- · Bike repair station

#### CELLULAR

Plans show indicative layout and are subject to further site survey