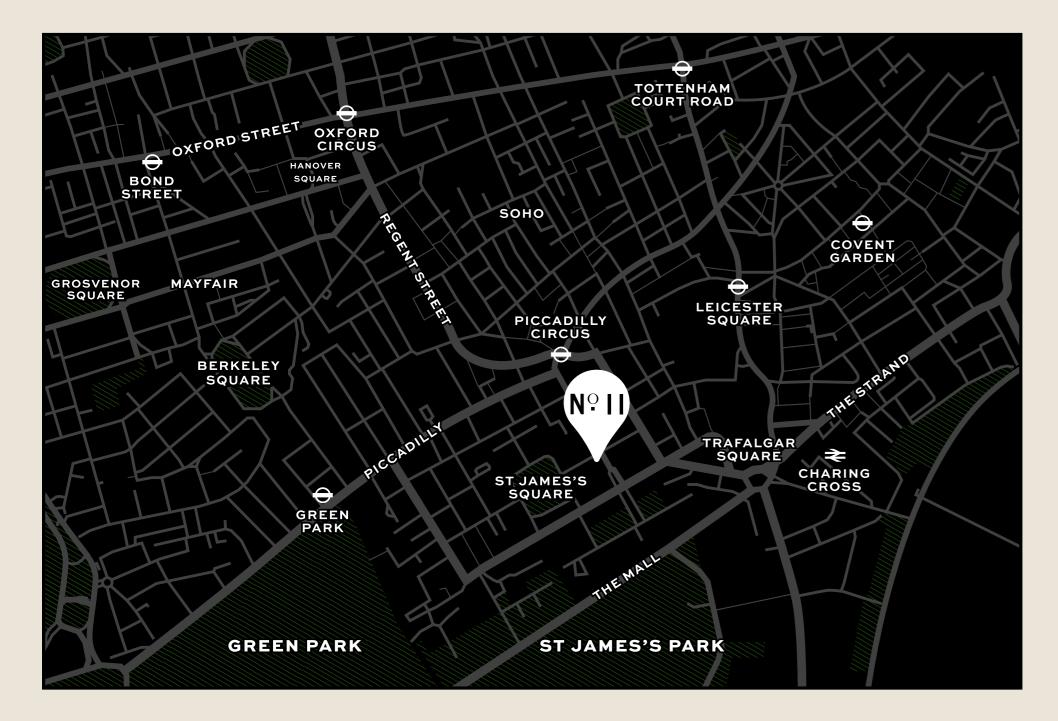

## A NEW VIEW OF LONDON

A rare opportunity to occupy 5,014 sq ft of exceptional, newly refurbished office space in an enviable position with views towards St James's Park.

A 5 minute walk to COVENT GARDEN, a few minutes from the buzz of SOHO and a short stroll from the green spaces of ST JAMES'S PARK, this is a location that champions everything Central London has to offer.